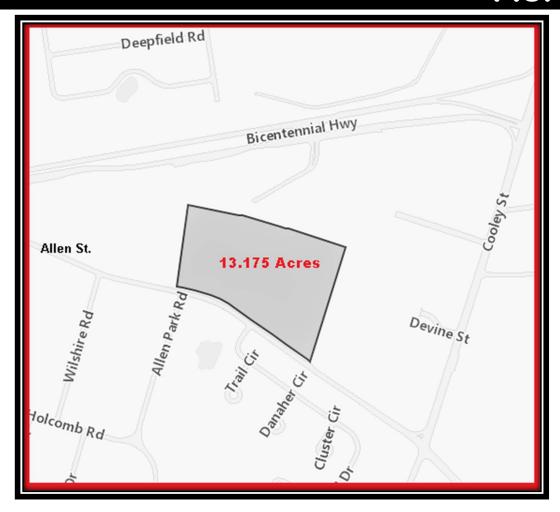

Site is located within the triangle formed by Cooley St., Bicentennial Hwy. and Allen St., a concentration of retail and attractive professional buildings.

This 13.17 (+/-) acre parcel with 900+ ft. frontage on Allen St. is located on a public bus route. The parcel has some wetlands. Business A zoning allows a variety of residential and commercial uses.