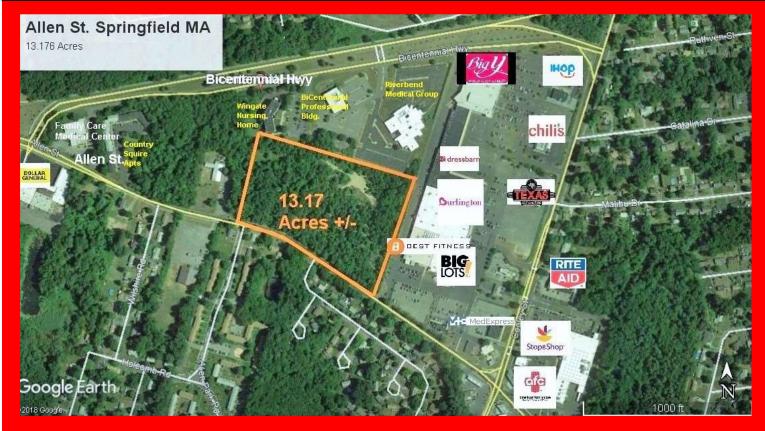

# Acres

Parcel, situated in Springfield's largest neighborhood, Sixteen Acres, is adjacent to Five Town Plaza, a 400,000 square foot GLA shopping center. Major retailers in the immediate area including two supermarkets and many national restaurant chains plus neighboring specialty medical complexes draw consumers from a wide area.

Site is located within the triangle formed by Cooley St., Bicentennial Hwy. and Allen St., a concentration of retail and attractive professional buildings.

This 13.17 (+/-) acre parcel with 900+ ft. frontage on Allen St. is located on a public bus route. The parcel has some wetlands. Business A zoning allows a variety of residential and commercial uses.