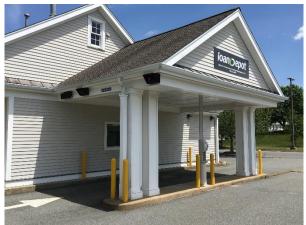

# High Visibility 1,860 SF Pad Building

**Route 3A** 

**Plymouth/ Kingston Town Line** 

Dedicated Pylon Signage Constructed with rear drive through Bank/ Financial Office location for many years

No warranty or representation, express or implied, is made as to the accuracy of the information contained herein, and same is submitted subject to errors, omissions, changes of price, lease, terms or other conditions and/or withdrawals without notice. All information must be verified by interested parties.