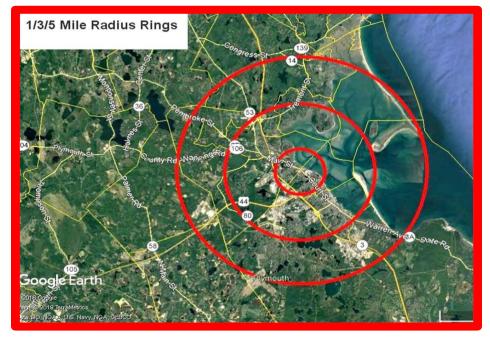

#### **AREA DEMOGRAPHICS**

| Radius  | Population | Med. HH Income | # Households |
|---------|------------|----------------|--------------|
| 1 Mile  | 4,577      | \$66,651.      | 1,968        |
| 3 Miles | 24,868     | \$69,857.      | 10,396       |
| 5 Miles | 50,950     | \$88,232.      | 19,337       |