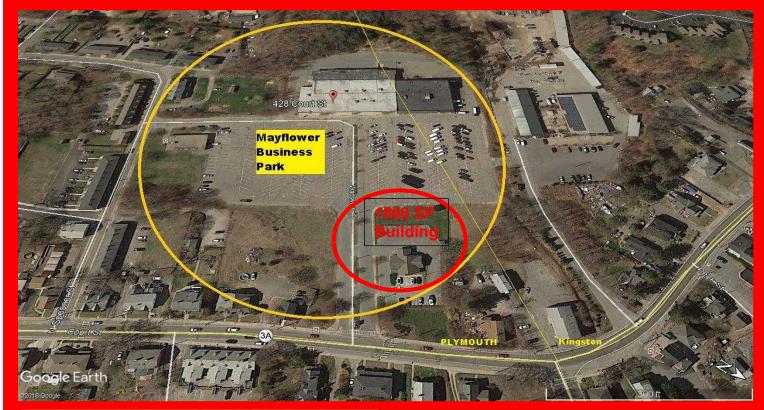

## Mayflower Business Park 438 Court St. Plymouth MA

#### 1,860 SF Pad Building for lease

Location: Route 3A Plymouth/Kingston Town Line

Parcel Size: 16+ Acres Center GLA: 52,000 SF

Primary Zoning: (NC) Neighborhood Commercial Ply

(R20) Kingston

Traffic Count: 17,820 AADT (Court St. Route 3A)

Pylon Signage on Route 3A

1 mile from Route 3 Exit 8
Close to Cordage Park Complex
Nearby MBTA Commuter Rail Station

No warranty or representation, express or implied, is made as to the accuracy of the information contained herein, and same is submitted subject to errors, omissions, changes of price, lease, terms or other conditions and/or withdrawals without notice. All information must be verified by interested parties