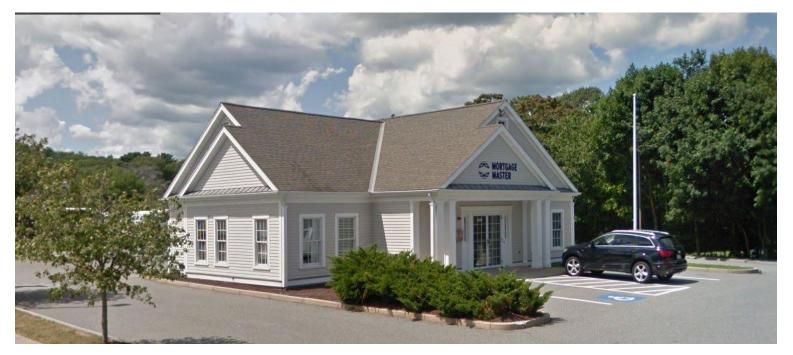

# High Visibility 1,860 SF Pad Building

**Route 3A** 

**Plymouth/ Kingston Town Line** 

Dedicated Pylon Signage Constructed with rear drive through Bank/ Financial Office location for many years

No warranty or representation, express or implied, is made as to the accuracy of the information contained herein, and same is submitted subject to errors, omissions, changes of price, lease, terms or other conditions and/or withdrawals without notice. All information must be verified by interested parties.