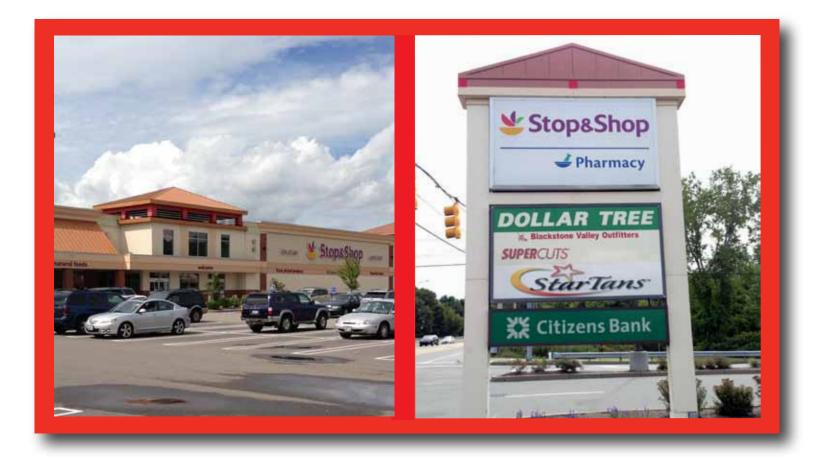

## Cumberland R I Shopping Plaza 70 Mendon Rd. RT 122, Cumberland, RI 02864

1st U S Realty offers space for lease in Cumberland at a Stop & Shop anchored plaza with co-tenants including Dollar Tree, Super Cuts, Mc Donald's, and Citizen Bank. There exists an opportunity to develop a 35,000 SF pad site.

### **Location Description**

70 Mendon Rd. (Route 122) is a busy neighborhood plaza anchored by Stop & Shop. The Blackstone Bike Path (17 miles) creates a picturesque backdrop for the center. Excellent spot for a restaurant or retailer.