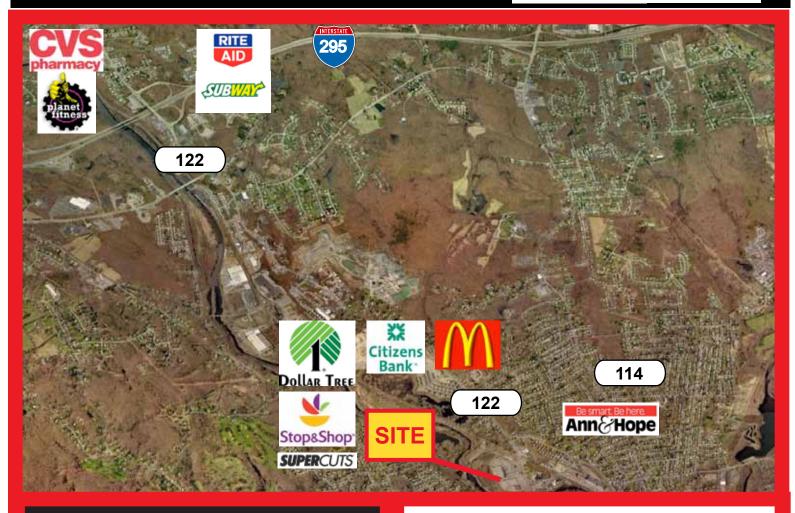

# Cumberland R I Shopping Plaza 70 Mendon Rd. RT 122, Cumberland, RI 02864

## Cumberland R I Shopping Plaza 70 Mendon Rd. RT 122, Cumberland, RI 02864

1st U S Realty offers space for lease in Cumberland at a Stop & Shop anchored plaza with co-tenants including Dollar Tree, Super Cuts, Mc Donald's, and Citizen Bank. There exists an opportunity to develop a 35,000 SF pad site.

### **Location Description**

70 Mendon Rd. (Route 122) is a busy neighborhood plaza anchored by Stop & Shop. The Blackstone Bike Path (17 miles) creates a picturesque backdrop for the center. Excellent spot for a restaurant or retailer.