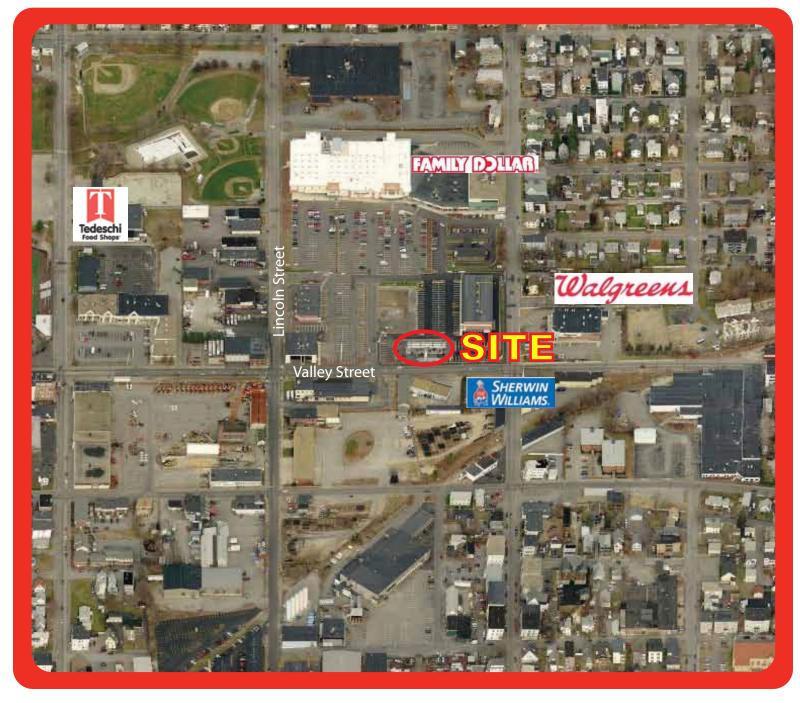

## MANCHESTER, NH - GAS STATION

Lincoln Street, Manchester, NH

### **Demographics**

**ADT: 15,685** 

**Median HH Income** 

1 mile \$38,000 3 miles \$50,000 5 miles \$58,000

2012 Population

1 mile 28,000 3 miles 100,000 5 miles 134,000 1st U S Realty invites qualified petroleum companies and operators to lease the gas station as is. We also welcome offers to lease subject to C store development.