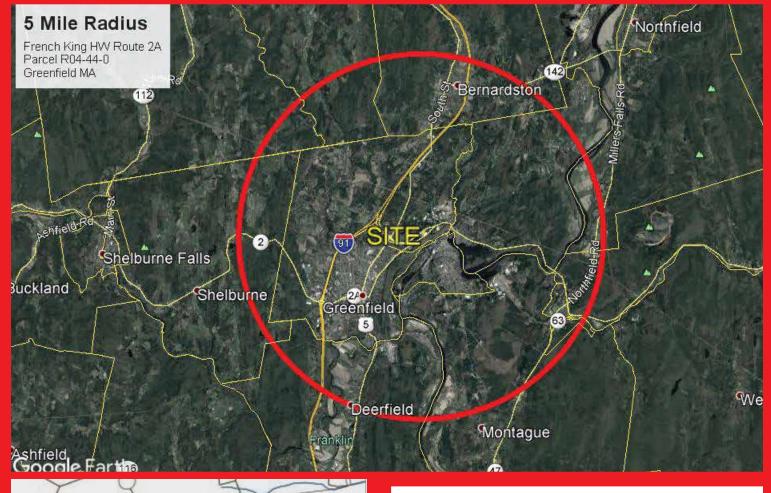

#### **DEMOGRAPHICS**

| Radius  | Population | Med. HH<br>Income |
|---------|------------|-------------------|
| 5 miles | 25,000     | \$45,000          |