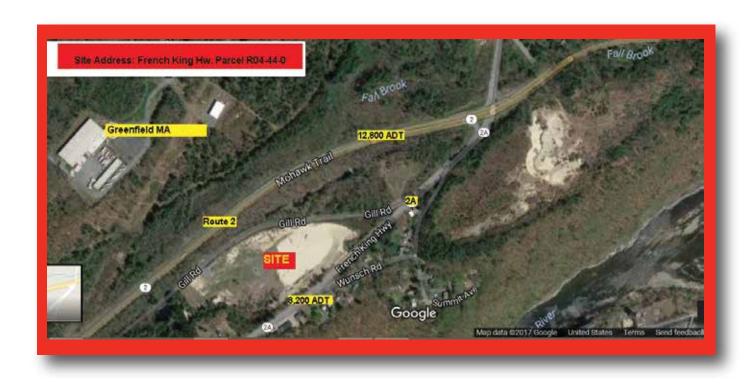

#### **GROUND LEASE**

TERMS: NEGOTIABLE PARCEL SIZE: 18 +/- Acres

ZONING: GC

ADT COUNT: 12,800 (Route 2)

8,200 (Route 2A)

# Ground Lease 18 +/- Acre Parcel

French King Hwy. Routes 2 and 2A, Greenfield MA

1st U S Realty, as the exclusive leasing agent, is pleased to present an 18 +/\_ acre parcel located at the junction of Routes 2 and 2A in Greenfield which is available for development. Terms are negotiable.