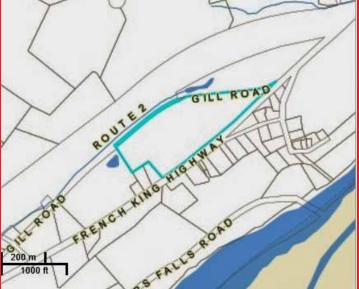

## **Ground Lease 18 +/- Acre Parcel**

# Ground Lease 18 +/- Acre Parcel

French King Hwy. Routes 2 and 2A, Greenfield MA

1st U S Realty, as the exclusive leasing agent, is pleased to present an 18 +/\_ acre parcel located at the junction of Routes 2 and 2A in Greenfield which is available for development. Terms are negotiable.