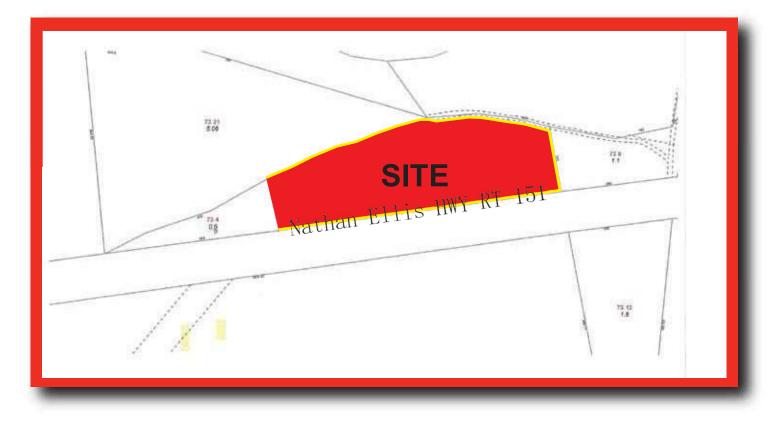

## FOR SALE 3.04 Acres on Route 151

211 Nathan Ellis Hwy., Mashpee, MA 02649

Mark Sobel msobel@1stusrealty.com 508.280.4563 508.591.3000

www.1stusrealty.com

1st U S Realty presents an unusual opportunity: 3.04 acres of undeveloped land on Route 151 in Mashpee, close to the dynamic heart of retail activity in that section of the Cape. Located ½ mile west of the Mashpee traffic circle and close to Mashpee Commons, the site has +/- 700 linear feet of frontage on Route 151. For the right party/opportunity, this undeveloped land has excellent potential.