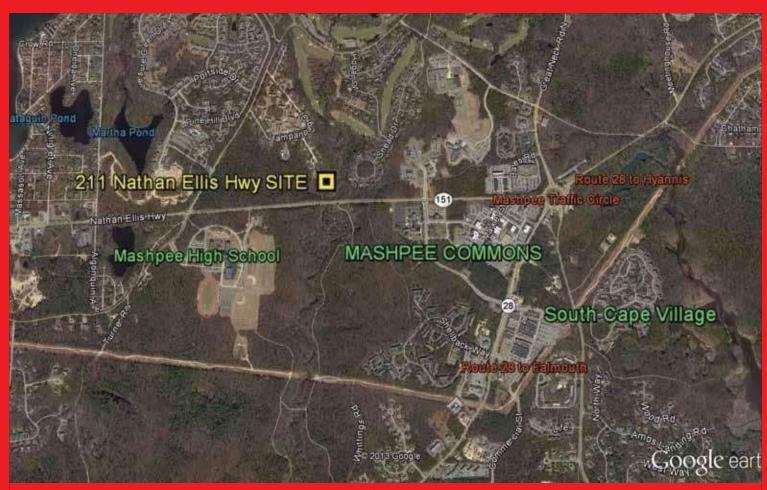

## FOR SALE 3.04 Acres on Route 151

211 Nathan Ellis Hwy., Mashpee, MA 02649

Mark Sobel msobel@1stusrealty.com 508.280.4563 508.591.3000

www.1stusrealty.com

1st U S Realty presents an unusual opportunity: 3.04 acres of undeveloped land on Route 151 in Mashpee, close to the dynamic heart of retail activity in that section of the Cape. Located ½ mile west of the Mashpee traffic circle and close to Mashpee Commons, the site has +/- 700 linear feet of frontage on Route 151. For the right party/opportunity, this undeveloped land has excellent potential.