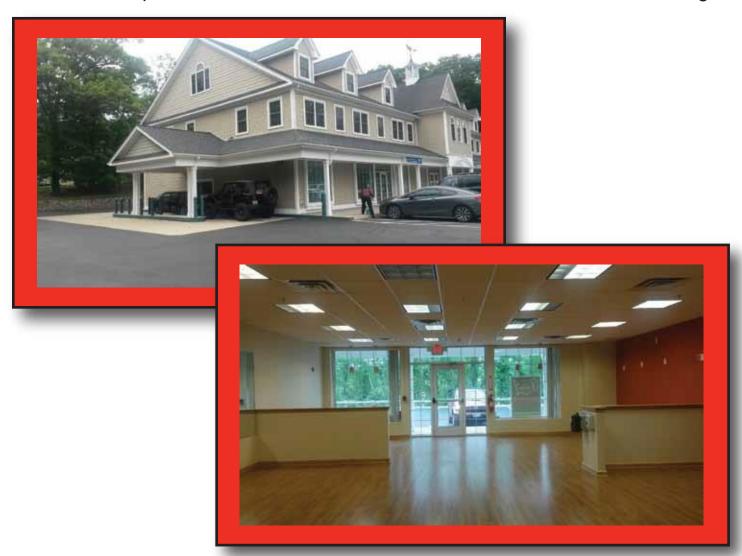

# ROUTE 1 RETAIL END CAPWITH DRIVE THRU

16 E. Washington St. North Attleboro, MA 02760

Attractive retail opportunities available for immediate lease: former bank and former gym located on high traffic Route 1 in busy retail corridor. Both spaces are attractively appointed and move-in ready. The building has 360 degree parking, manicured grounds and is well positioned only 1.2 miles north of the I-295 and the Emerald Square Mall and less than 2 miles from the I-295 & I-95 interchange.