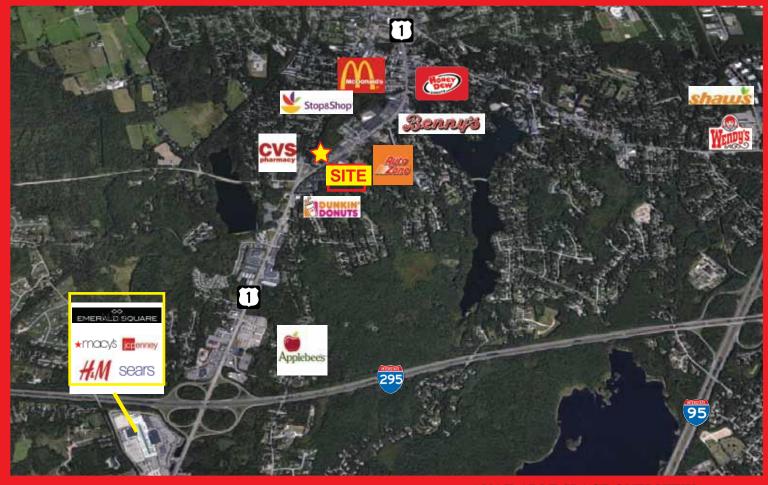

## ROUTE 1 RETAIL END CAP WITH DRIVE THRU

16 E. Washington St. North Attleboro, MA 02760

# ROUTE 1 RETAIL END CAPWITH DRIVE THRU

16 E. Washington St. North Attleboro, MA 02760

Attractive retail opportunities available for immediate lease: former bank and former gym located on high traffic Route 1 in busy retail corridor. Both spaces are attractively appointed and move-in ready. The building has 360 degree parking, manicured grounds and is well positioned only 1.2 miles north of the I-295 and the Emerald Square Mall and less than 2 miles from the I-295 & I-95 interchange.