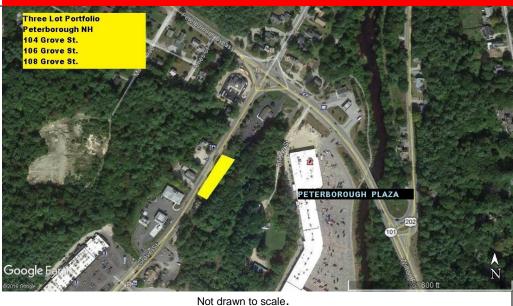

## Peterborough NH 3 Lot Portfolio

LAND

**FOR SALE** 

Parcel Address Size

 104 Grove St.
 .13 Acre

 106 Grove St.
 .11 Acre

 108 Grove St.
 .11 Acre

 TOTAL:
 .35 Acre

Grove Street Lots provide 260 Linear Feet Frontage on Route 202.

Close to major intersection of Routes 202 and 101.