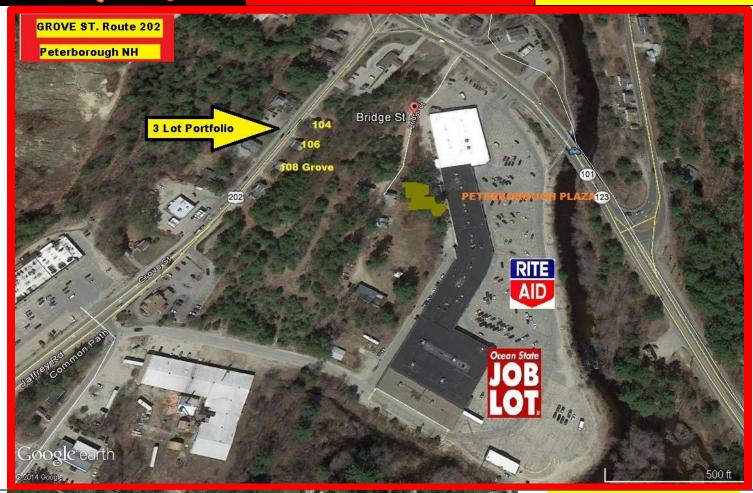

## Peterborough NH 3 Lot Portfolio

LAND

**FOR SALE** 

Parcel Address Size

 104 Grove St.
 .13 Acre

 106 Grove St.
 .11 Acre

 108 Grove St.
 .11 Acre

 TOTAL:
 .35 Acre

Grove Street Lots provide 260 Linear Feet Frontage on Route 202.

Close to major intersection of Routes 202 and 101.