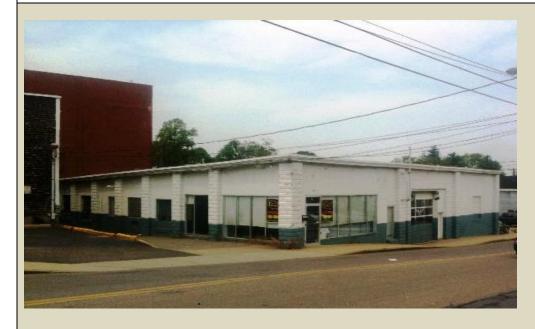

#### 10 Water St. Plymouth MA

Parcel ID: 020-000-112-000z

Land Area: .268 acres
Finished Area: 6,744 SF

Zoning: DH (Downtown/Harbor District)