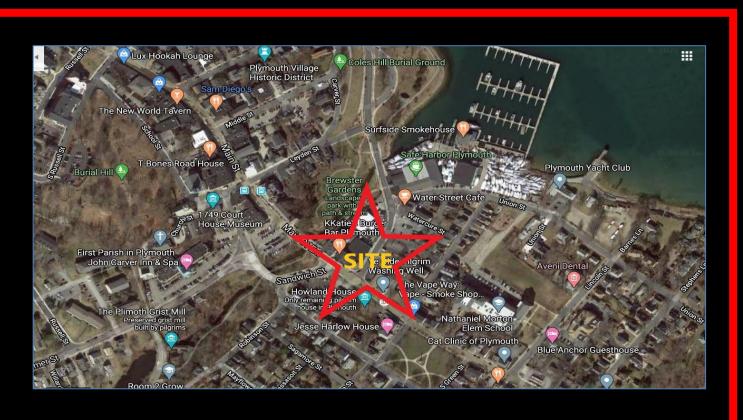

## 2 Properties with on-site parking For Sale

5-7 Water St; 10 Water St., Plymouth Center

Plymouth MA, a major tourist destination with abundant historical significance, celebrates its 400 year anniversary this year. The Downtown Harbor District encompasses the epicenter of the town's commerce, tourism and entertainment. An abundance of restaurants, specialty retailers, municipal and historical buildings plus harborfront activities creates a walkable village experience.

The Water St. Portfolio is comprised of 2 separate properties, each with a single story building currently zoned DH (Downtown/Harbor District). Both properties offer parking. Currently they are fully leased ----future redevelopment would enhance their value.