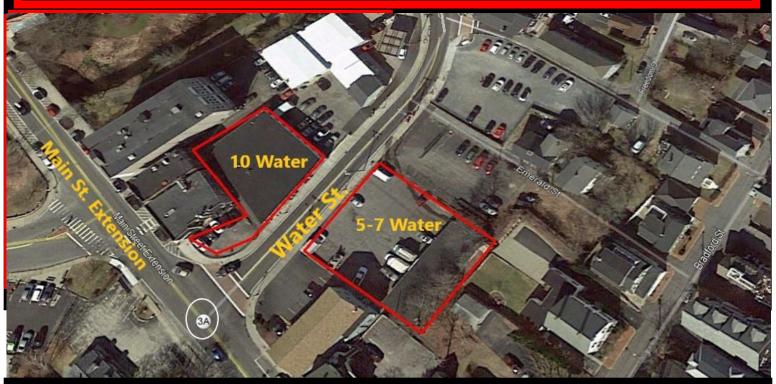

The Water St. Portfolio is comprised of 2 separate properties, each with a single story building currently zoned DH (Downtown/Harbor District). Both properties offer parking. Currently they are fully leased ----future redevelopment would enhance their value.

### **OFFERED AT \$1,400,000.**

Total Building Size: 9,684 SF
Total Land Area: .584 Acres

1<sup>st</sup> US Realty, as exclusive agent, will provide additional information to interested parties upon execution of a Non- Disclosure Agreement.

Mark Sobel, Commercial Real Estate Broker

1st U S Realty LLC

msobel@1stusrealty.com 508.280.4563

<u>www.1stusrealty.com</u> 508.591.3000

| 5-7 Water St. Plymouth MA |                               |
|---------------------------|-------------------------------|
| Parcel ID:                | 020-000-121-00Z               |
| Land Area:                | .316 acres                    |
| Finished Area:            | 2,940 SF                      |
| Zoning:                   | DH (Downtown/Harbor District) |

#### 10 Water St. Plymouth MA

Parcel ID: 020-000-112-000z

Land Area: .268 acres
Finished Area: 6,744 SF

Zoning: DH (Downtown/Harbor District)