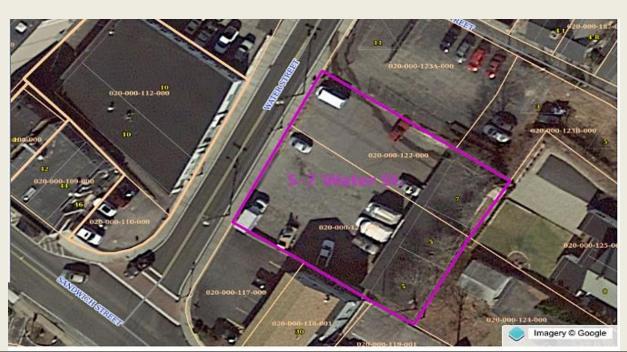

Mark Sobel, Commercial Real Estate Broker

1st U S Realty LLC

msobel@1stusrealty.com 508.280.4563

<u>www.1stusrealty.com</u> 508.591.3000

| 5-7 Water St. Plymouth MA |                               |
|---------------------------|-------------------------------|
| Parcel ID:                | 020-000-121-00Z               |
| Land Area:                | .316 acres                    |
| Finished Area:            | 2,940 SF                      |
| Zoning:                   | DH (Downtown/Harbor District) |