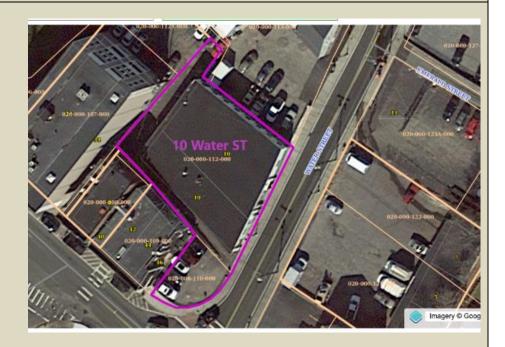

#### 10 Water St. Plymouth MA

Parcel ID: 020-000-112-000z

Land Area: .268 acres
Finished Area: 6,744 SF

Zoning: DH (Downtown/Harbor District)