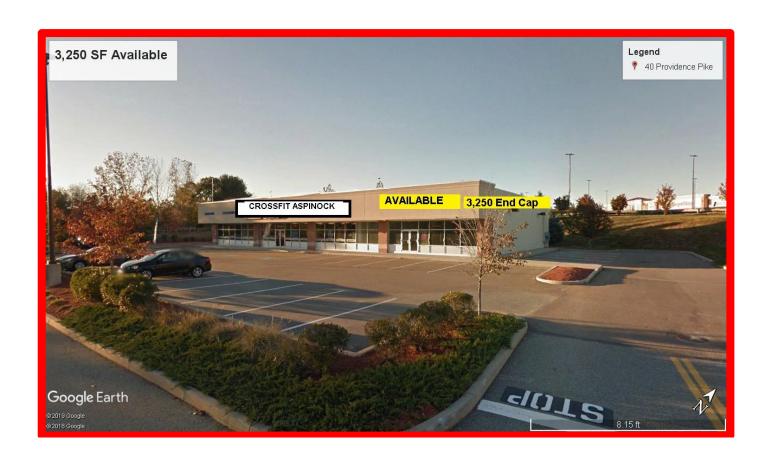

## AVAILABLE SPACE FOR LEASE

Retail End Cap: 3,250 SF

**Traffic Counts** 

Route 44: 9,238 ADT I-395: 23,765 ADT

## RETAIL END CAPON ROUTE 44

40 PROVIDENCE PIKE, PUTNAM, CT 06260

1st U S Realty is pleased to offer a 3,250 SF retail end cap unit for lease in Putnam CT, part of a 3 acre strip center situated at the signalized entry to a major regional shopping center on Route 44. Immediate co- tenants include Stop & Shop Gas Station and CrossFit Aspinock.