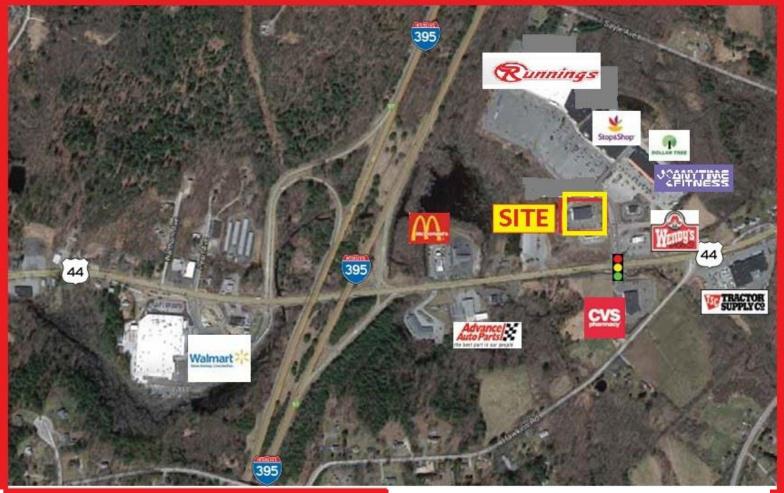

## RETAIL END CAPON ROUTE 44

40 PROVIDENCE PIKE, PUTNAM, CT 06260

1st U S Realty is pleased to offer a 3,250 SF retail end cap unit for lease in Putnam CT, part of a 3 acre strip center situated at the signalized entry to a major regional shopping center on Route 44. Immediate co- tenants include Stop & Shop Gas Station and CrossFit Aspinock.

This highly visible location on Route 44 in Putnam benefits from its proximity to Interstate 395 and is accessed via the signalized entryway for a major regional shopping center. In addition to co-tenants Super Stop & Shop,Dollar Tree, and Runnings, nearby retailers also include Walmart, CVS, Advance Auto, Tractor Supply and Wendy's, creating a shopping magnet for this large northeastern Connecticut trade area.