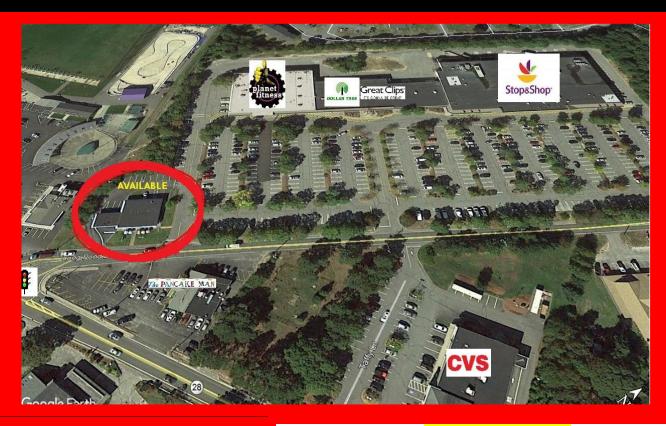

**AVAILABLE SPACE** 

2,500 SF Building on highly visible Pad Location

No warranty or representation, express or implied, is made as to the accuracy of the information contained herein, and same is submitted subject to errors, omissions, changes of price, lease, terms or other conditions and/or withdrawals without notice. All information must be verified by interested parties.

## 5 Long Pond Drive South Yarmouth, MA

Available for lease at the end of 2019-- a prominent free standing 2,500 SF building with full basement in a popular grocery anchored shopping center. Situated at the signalized intersection of Route 28 and Long Pond Drive in South Yarmouth, this former bank location provides the opportunity to join forces with a successful neighborhood shopping center anchored by Stop & Shop Supermarket with co-tenants including Planet Fitness, Great Clips and Dollar Tree. The surrounding 5 mile population of 43,000 increases significantly with summer residents and seasonal tourists. Location is suitable for retail or service businesses. Drive around traffic pattern plus dedicated curb cut allows for easy traffic flow.

Building with dedicated pylon signage is visible from Route 28, one of Cape Cod's major traffic routes.

No warranty or representation, express or implied, is made as to the accuracy of the information contained herein, and same is submitted subject to errors, omissions, changes of price, lease, terms or other conditions and/or withdrawals without notice. All information must be verified by interested parties