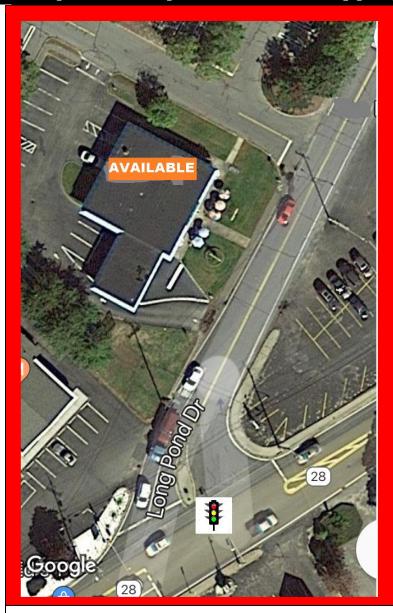

**AVAILABLE SPACE** 

2,500 SF Building on highly visible Pad Location

No warranty or representation, express or implied, is made as to the accuracy of the information contained herein, and same is submitted subject to errors, omissions, changes of price, lease, terms or other conditions and/or withdrawals without notice. All information must be verified by interested parties.

## 5 Long Pond Drive South Yarmouth, MA

Available for lease at the end of 2019-- a prominent free standing 2,500 SF building with full basement in a popular grocery anchored shopping center. Situated at the signalized intersection of Route 28 and Long Pond Drive in South Yarmouth, this former bank location provides the opportunity to join forces with a successful neighborhood shopping center anchored by Stop & Shop Supermarket with co-tenants including Planet Fitness, Great Clips and Dollar Tree. The surrounding 5 mile population of 43,000 increases significantly with summer residents and seasonal tourists. Location is suitable for retail or service businesses. Drive around traffic pattern plus dedicated curb cut allows for easy traffic flow.

Building with dedicated pylon signage is visible from Route 28, one of Cape Cod's major traffic routes.

No warranty or representation, express or implied, is made as to the accuracy of the information contained herein, and same is submitted subject to errors, omissions, changes of price, lease, terms or other conditions and/or withdrawals without notice. All information must be verified by interested parties