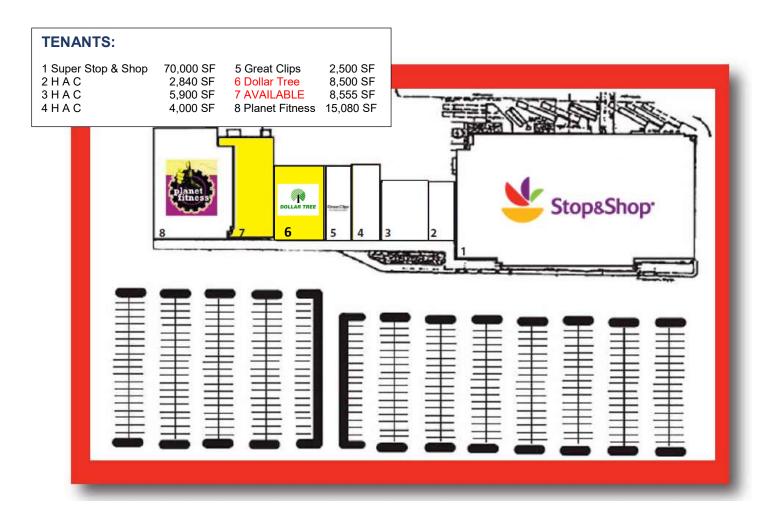

## Stop & Shop Anchored Plaza 7 Long Pond Drive, South Yarmouth MA 02664

| PLAZA OVERVIEW                                                             |            |                                                                       |
|----------------------------------------------------------------------------|------------|-----------------------------------------------------------------------|
| Plaza GLA:<br>Plaza Size:<br>ADT Route 28:<br>Zoning:<br>Overlay District: |            | 111,151 SF<br>13.8 Acres<br>20,000 seasonal<br>B1<br>Village Center 3 |
| DEMOGRAPHICS                                                               |            |                                                                       |
| <u>Radius</u>                                                              | Population | Med. HH Income                                                        |
| 3 miles                                                                    | 21,532     | \$62,201                                                              |
| 5 miles                                                                    | 45,956     | \$57,162                                                              |
| AVAILABLE SPACES                                                           |            |                                                                       |
| 8,555 SF                                                                   |            |                                                                       |

Long Pond Drive Plaza, a popular neighborhood shopping center anchored by Stop & Shop Supermarket with co-tenants including Planet Fitness, Great Clips and Dollar Tree has one available storefront for lease with another coming available during 2020. This South Yarmouth plaza enjoys easy access from Route 28, one of Cape Cod's major traffic routes, and offers attractive landscaping with a large parking field. The surrounding 5 mile population count of 45,956 increases significantly with summer residents and seasonal tourists.