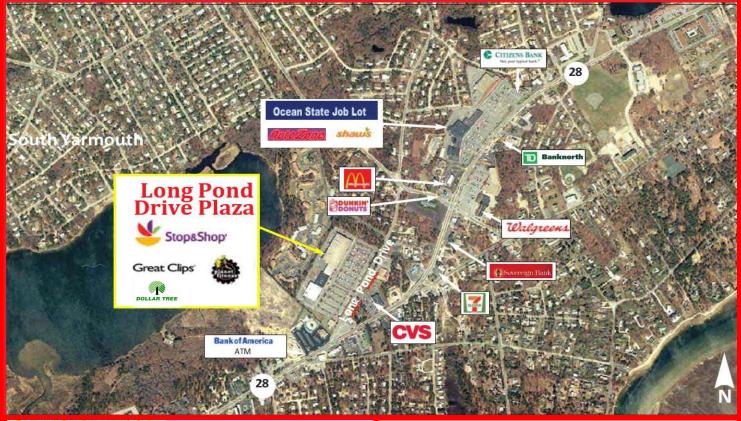

Long Pond Drive Plaza, a popular neighborhood shopping center anchored by Stop & Shop Supermarket with co-tenants including Planet Fitness, Great Clips and Dollar Tree has one available storefront for lease with another coming available during 2020. This South Yarmouth plaza enjoys easy access from Route 28, one of Cape Cod's major traffic routes, and offers attractive landscaping with a large parking field. The surrounding 5 mile population count of 45,956 increases significantly with summer residents and seasonal tourists.