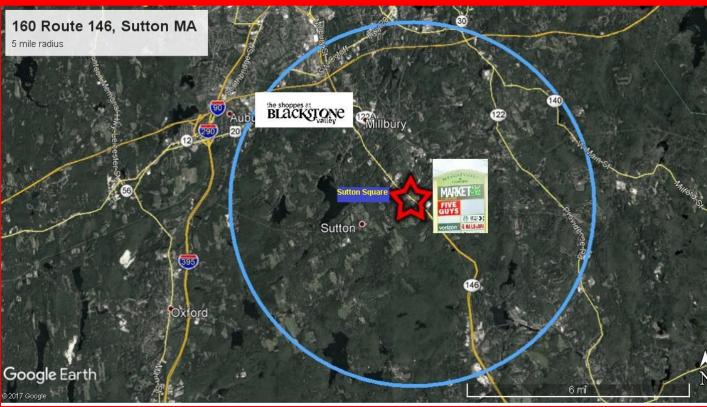

## **DEMOGRAPHICS**

| Radius  | Population | Med. HH Income |
|---------|------------|----------------|
| 5 Miles | 48,500     | \$70,000.      |

No warranty or representation, express or implied, is made as to the accuracy of the information contained herein, and same is submitted subject to errors, omissions, changes of price, lease, terms or other conditions and/or withdrawals without notice. All information must be verified by interested parties.

## 1st U S Realty, LLC 427 Columbia Rd., Hanover, MA 02339 Mailing address: PO Box 1261, Plymouth, MA 02362 www.1stusrealty.com

1<sup>st</sup> U S Realty, as exclusive leasing agent, is pleased to present a 6.63 acre developable parcel which is available for long term ground lease. This site, part of Sutton Square, is located on the southbound side of Route 146, just 4 miles south of Massachusetts Turnpike Exit 10, and can be accessed at the signalized Boston Road intersection. Route 146 serves as the main connector between Worcester and Providence with heavy use by local residents and long distance commuters. Area is experiencing increased commercial development.