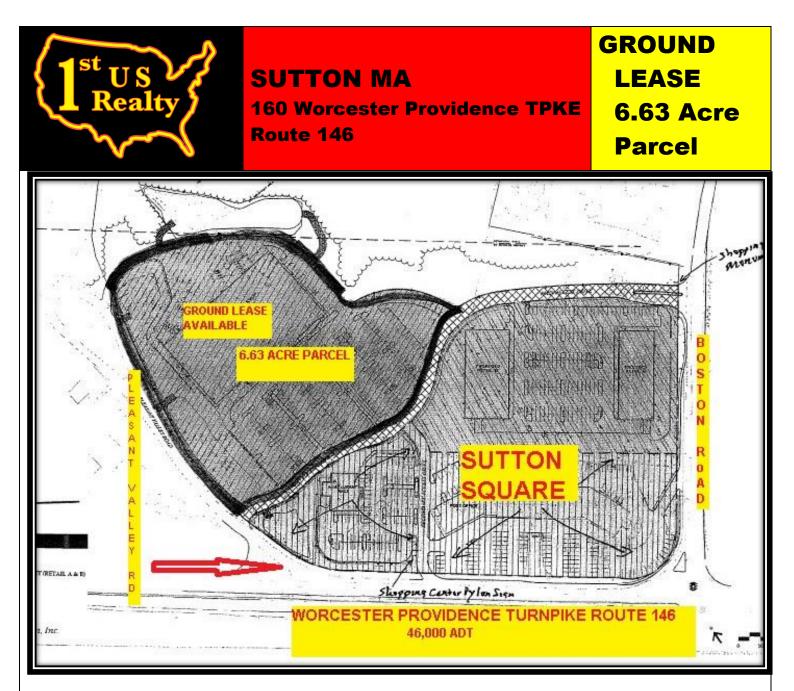

SUTTON MA 160 Worcester Providence TPKE Route 146

GROUND LEASE 6.63 Acre Parcel

## **Ground Lease**

16

| Size:           | 6.63 Acre Parcel       |  |
|-----------------|------------------------|--|
| Terms:          | Negotiable             |  |
| Zoning:         | B2 (Business Highway)  |  |
| <b>Traffic:</b> | 46,000 ADT (Route 146) |  |

## 1st U S Realty, LLC 427 Columbia Rd., Hanover, MA 02339 Mailing address: PO Box 1261, Plymouth, MA 02362 www.1stusrealty.com

1<sup>st</sup> U S Realty, as exclusive leasing agent, is pleased to present a 6.63 acre developable parcel which is available for long term ground lease. This site, part of Sutton Square, is located on the southbound side of Route 146, just 4 miles south of Massachusetts Turnpike Exit 10, and can be accessed at the signalized Boston Road intersection. Route 146 serves as the main connector between Worcester and Providence with heavy use by local residents and long distance commuters. Area is experiencing increased commercial development.