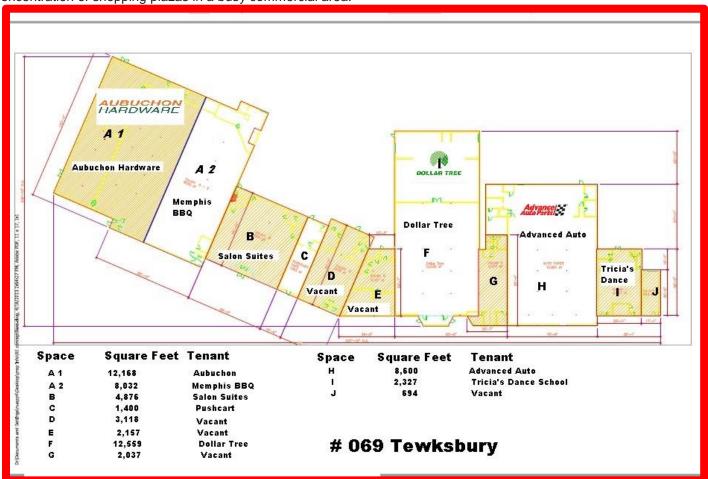

## PLAZA OVERVIEW

GLA: 60,000 SF
Future Development: 60,000 SF
Parcel Size: 34.9 Acres
Traffic Count: 20,000 ADT

## MAIN STREET MARKETPLACE

1777 MAIN STREET, TEWKSBURY, MA 01876

1st U S Realty is pleased to offer retail spaces for lease which are suitable for national, regional, or local businesses. Located on busy Route 38 in Tewksbury MA, Main Street Marketplace has current tenants including Advanced Auto Parts, Dollar Tree, and Aubuchon Hardware. The plaza benefits from new pylon signage and an updated facade as well as an extensive parking field. Future expansion opportunities exist on this 34.9 acre parcel.