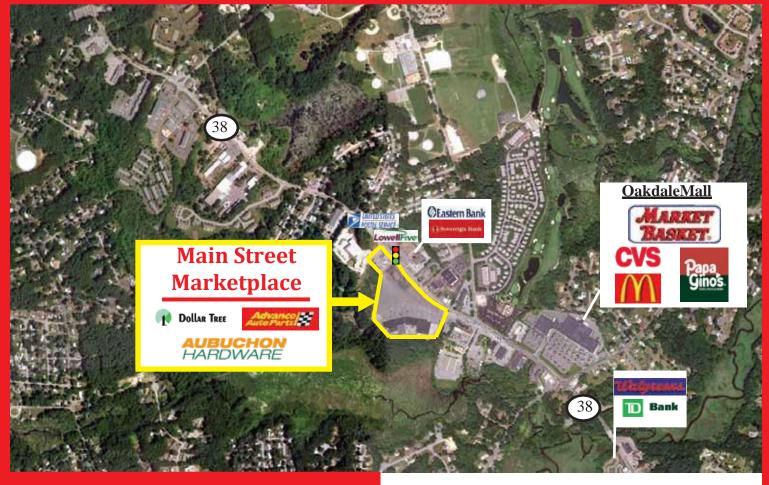

## MAIN STREET MARKETPLACE

1777 MAIN STREET, TEWKSBURY, MA 01876

1st U S Realty is pleased to offer retail spaces for lease which are suitable for national, regional, or local businesses. Located on busy Route 38 in Tewksbury MA, Main Street Marketplace has current tenants including Advanced Auto Parts, Dollar Tree, and Aubuchon Hardware. The plaza benefits from new pylon signage and an updated facade as well as an extensive parking field. Future expansion opportunities exist on this 34.9 acre parcel.

Main St. (Route 38) in Tewksbury is a well-travelled route with traffic counts of 20,000 ADT directly in front of this plaza. Its location between Highways I-495 and I-93 with Lowell to the north and Wilmington to the south provides area residents with a concentration of shopping plazas in a busy commercial area.