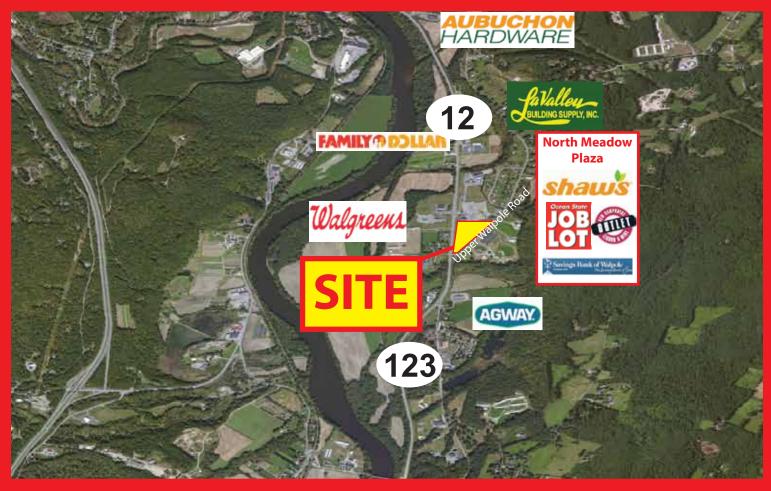

## FOR SALE - 9.3 ACRE PARCEL

Route 12 and Upper Walpole Rd. Walpole NH 03608

## FOR SALE - 9.3 ACRE PARCEL

Route 12 and Upper Walpole Rd. Walpole NH 03608

1st U S Realty, as exclusive agent, is pleased to present a commercially zoned 9.3 acre parcel in the retail heart of Walpole NH for sale. This level acreage was formerly the town baseball diamond and lies immediately adjacent to North Meadow Plaza, the major shopping center for the area. Triangular in shape, this parcel has over 800 feet frontage on Route 12 and over 1000 feet along Upper Walpole Rd. This developable acreage enjoys excellent visibility from both directions of Route 12.