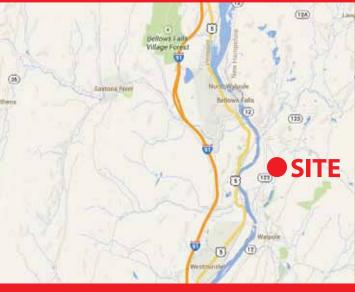

Route 12 in Walpole NH serves as a connector between Claremont and Keene, NH providing a retail destination for the surrounding area.

All information furnished is from sources deemed reliable but no warranty of representation is made as to the accuracy thereof and information is submitted subject to errors, omissions, change of price, rental or other conditions, prior sale or lease, or withdrawal without notice. Inquiring parties should make judgements and decisions based solely on their own due diligence.