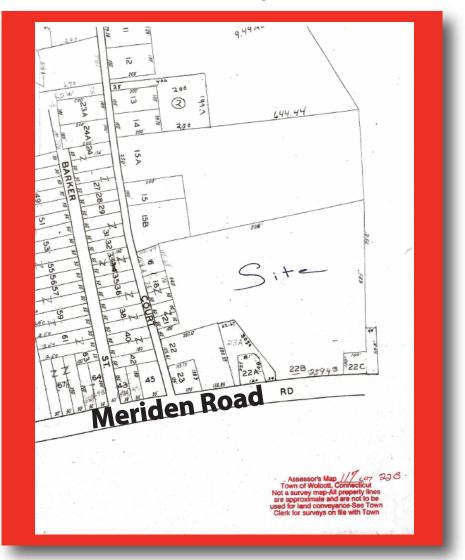

www.1stUSRealty.com

1st U S Realty, as the exclusive sales agent, is pleased to present a 10 acre +/- parcel commercially zoned in Wolcott CT at the Waterbury town line. This acreage is located on Meriden Rd. which serves as a popular east/west connector running parallel with Interstate 84. For many years this location was home to the Lake Drive In Theater. Parcel is level with 260 feet of frontage on Meriden Rd.