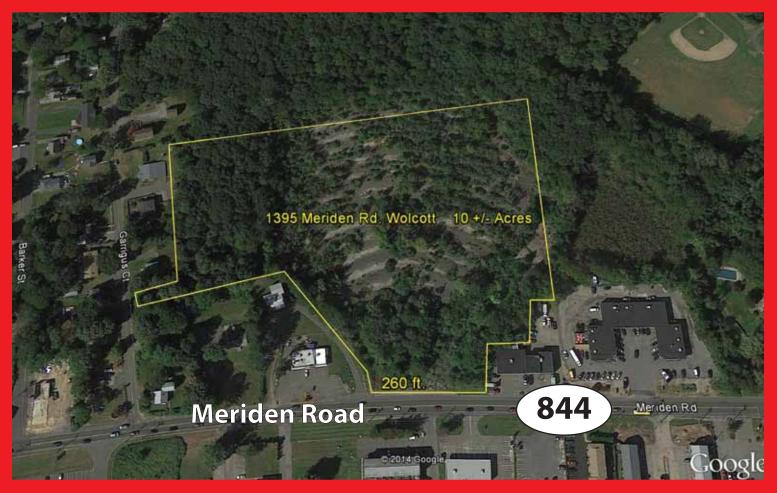

## FOR SALE - 10 +/- Acres in Wolcott, CT

## PARCEL FOR SALE

LISTING PRICE: SIZE: Zoning: Traffic Count : Negotiable 10 Acres (+/-) General Commercial 14,187 ADT Meriden Rd.

www.1stUSRealty.com

1st U S Realty, as the exclusive sales agent, is pleased to present a 10 acre +/- parcel commercially zoned in Wolcott CT at the Waterbury town line. This acreage is located on Meriden Rd. which serves as a popular east/west connector running parallel with Interstate 84. For many years this location was home to the Lake Drive In Theater. Parcel is level with 260 feet of frontage on Meriden Rd.