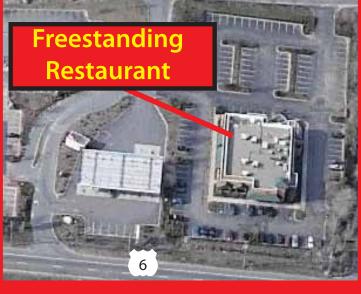

#### **AVAILABLE SPACE OVERVIEW**

Freestanding Restaurant: Leased

Pylon Sign on State Rd. (Route 6)

Center GLA 563,969 SF

ADT Count (Route 6): 19,400

The restaurant pad site located on Route 6 has been leased.

Please contact us for other available properties in this area.

All information furnished is from sources deemed reliable but no warranty of representation is made as to the accuracy thereof and information is submitted subject to errors, omissions, change of price, rental or other conditions, prior sale or lease, or withdrawal without notice. Inquiring parties should make judgements and decisions based solely on their own due diligence.