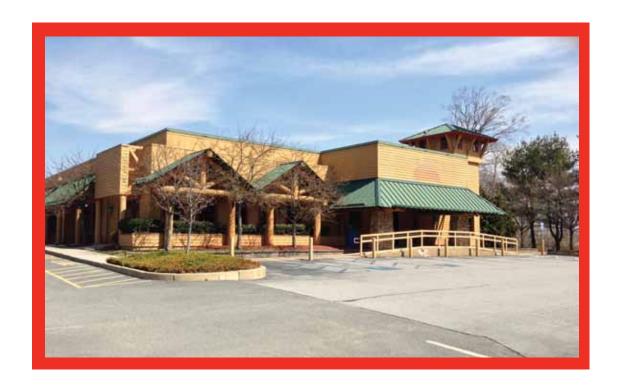

#### **AVAILABLE SPACE OVERVIEW**

Freestanding Restaurant: Leased

Pylon Sign on State Rd. (Route 6)

Center GLA 563,969 SF

ADT Count (Route 6): 19,400

The restaurant pad site located on Route 6 has been leased.

Please contact us for other available properties in this area.

All information furnished is from sources deemed reliable but no warranty of representation is made as to the accuracy thereof and information is submitted subject to errors, omissions, change of price, rental or other conditions, prior sale or lease, or withdrawal without notice. Inquiring parties should make judgements and decisions based solely on their own due diligence.