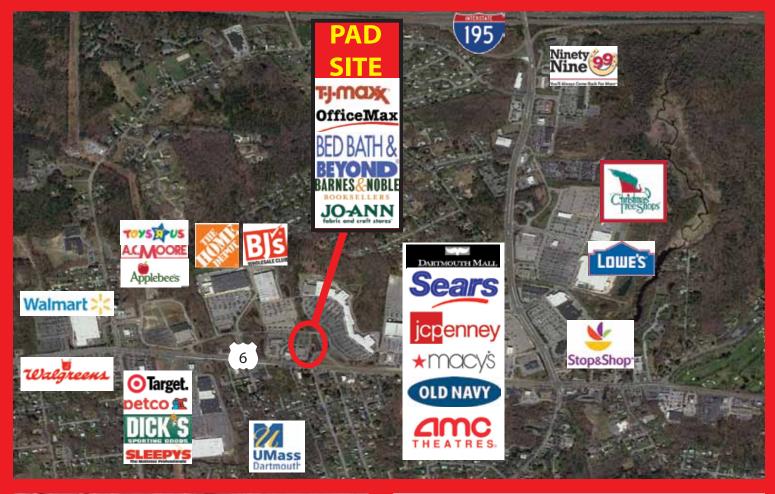

## DARTMOUTH TOWNE CENTER

380 State Rd., North Dartmouth, MA 02747

# DARTMOUTH TOWNE CENTER

380 State Rd., North Dartmouth, MA 02747

Dartmouth Towne Center/Towne Center West, located in the retail heart of the Massachusetts' south coast and situated along MA Route 6, provides a shopping destination easily accessible from the major highway linking Providence R.I. to Cape Cod (Interstate 195 at Exit 12 Faunce Corner Rd.). This 563,969 SF GLA Power Center has curb appeal, fine landscaping, plus a roster of national tenants including Home Depot, BJ's, TJ Maxx, Office Max and more. It is adjacent to the 800,000 SF enclosed Dartmouth Mall. All the major players can be found in the immediate area which creates great synergy for businesses and shoppers alike. The University of Massachusetts with its enrollment of 9,000 students is less than one mile away.